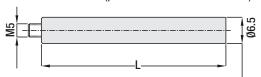

## Actuator Extension Rod (processable in desired dimension)

Round Cycle Counter: Production counter / unite has round (cylindrical structure and can be mounted inside of support plate according to the following drawings (if your mould support / holder is in suitable position). In case your support / holder is high / long, additional operation can be provided with extension rod.