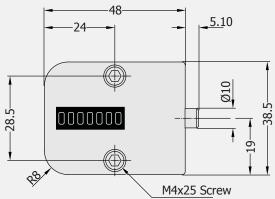

Processing Advantage: During mounting of round cycle counter to mould, only mounting slot is opened with drill (22,5 mm), (42 x 17) housing is generated. According to the standard model, it is provided mounting practicability at application. Maximum operation temperature is 120°C.