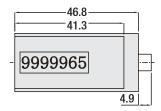

Processing Advantage: During mounting of round cycle counter to mould, only mounting slot is opened with drill (22,5 mm), (42 x 17) housing is generated. According to the standard model, it is provided mounting practicability at application. Maximum operation temperature is 120°C.