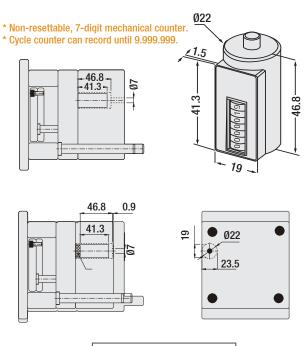

- \* Non-resettable, 7-digit mechanical counter.
- \* Cycle counter can record until 9.999.999.

## Actuator Extension Rod (processable in desired dimension)

Round Cycle Counter: Production counter / unite has round (cylindrical structure and can be mounted inside of support plate according to the following drawings (if your mould support / holder is in suitable position). In case your support / holder is high / long, additional operation can be provided with extension rod.

Processing Advantage: During mounting of round cycle counter to mould, only mounting slot is opened with drill (22,5 mm), (42 x 17) housing is generated. According to the standard model, it is provided mounting practicability at application. Maximum operation temperature is 120°C.