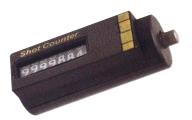

- \* Non-resettable, 7-digit mechanical counter.
- \* Cycle counter can record until 9.999.999.

## Cycle Counter - Round Type

(Code: G142)

(economic type)