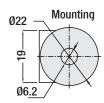

Processing Advantage: During mounting of round cycle counter to mould, only mounting slot is opened with drill (22,5 mm), (42 x 17) housing is generated. According to the standard model, it is provided mounting practicability at application. Maximum operation temperature is 120°C.