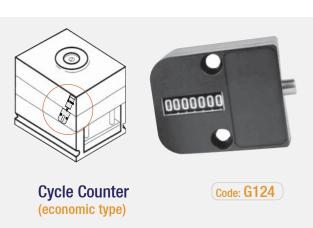

- \* Non-resettable, 7-digit mechanical counter.
- \* Cycle counter can record until 9.999.999.