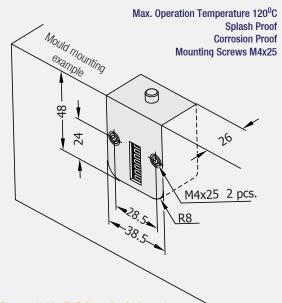

## Actuator Extension Rod (processable in desired dimension)

Round Cycle Counter: Production counter / unite has round (cylindrical structure and can be mounted inside of support plate according to the following drawings (if your mould support / holder is in suitable position). In case your support / holder is high / long, additional operation can be provided with extension rod.

Processing Advantage: During mounting of round cycle counter to mould, only mounting slot is opened with drill (22,5 mm), (42 x 17) housing is generated. According to the standard model, it is provided mounting practicability at application. Maximum operation temperature is 120°C.