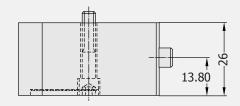

## Actuator Extension Rod (processable in desired dimension)

Round Cycle Counter: Production counter / unite has round (cylindrical structure and can be mounted inside of support plate according to the following drawings (if your mould support / holder is in suitable position). In case your support / holder is high / long, additional operation can be provided with extension rod.